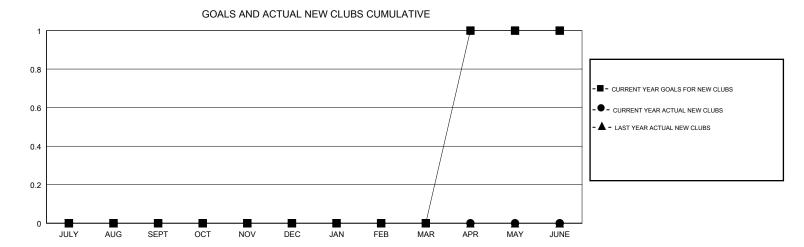

## **OPEN LOCATION AUSTRALIA GMT CA** Clubs Members RESULTS FOR 2017-2018 RESULTS FOR 2017-2018 NEW CLUB GOAL NEW CLUBS DROPPED CLUBS MEMBER GROWTH NET MEMBER GROWTH DROPPED QUARTER QUARTER GOAL ACTUAL MEMBERS ACTUAL (including transfers) 0 0 0 0 18 24 JULY/AUG/SEPT JULY/AUG/SEPT 0 0 0 36 32 OCT/NOV/DEC OCT/NOV/DEC 0 0 0 0 24 40 JAN/FEB/MAR JAN/FEB/MAR 0 0 20 62 81 APR/MAY/JUNE APR/MAY/JUNE