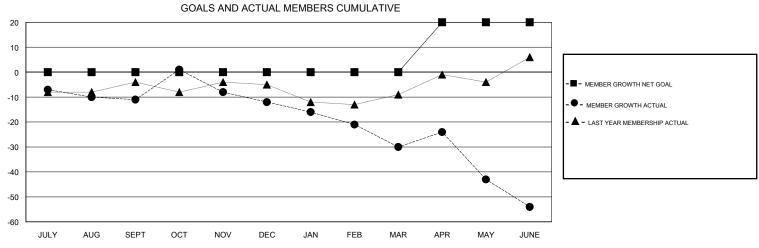

## **OPEN LOCATION AUSTRALIA GMT CA** Clubs Members RESULTS FOR 2017-2018 RESULTS FOR 2017-2018 NEW CLUB GOAL NEW CLUBS DROPPED CLUBS MEMBER GROWTH NET MEMBER GROWTH DROPPED QUARTER QUARTER GOAL ACTUAL MEMBERS ACTUAL (including transfers) 0 0 0 0 18 24 JULY/AUG/SEPT JULY/AUG/SEPT 0 0 0 36 32 OCT/NOV/DEC OCT/NOV/DEC 0 0 0 0 24 40 JAN/FEB/MAR JAN/FEB/MAR 0 0 20 62 81 APR/MAY/JUNE APR/MAY/JUNE